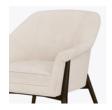

## mantova

Lounge

Kwalu's Mantova Lounge Collection is a cozy combination of gentle recline, soft cushions and enveloping comfort. Easily cleaned award winning Kwalu classic material legs are a stylish and functional look for this lounge or love seat.

Model: MTVA1110LS 33W 32.75D 34.25H 20.5SW 20SD 19SH 25AH