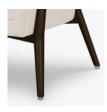

## **Durable Finish**

Kwalu's solid surface (1/8" thick) proprietary finish doesn't have any of the drawbacks of wood. The frames are moisture impervious, graffiti-resistant, easy to clean and maintenance-free.

Steel Reinforced

Our patented steelreinforced joint system uses over 20 pieces of steel in most Kwalu chairs. Stop ongoing and costly furniture replacement.

**Concealed Cleanout** 

Concealed cleanout eliminates a debris build-up behind the seat cushion