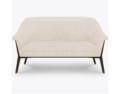

## mantova

Lounge

Kwalu's Mantova Lounge Collection is a cozy combination of gentle recline, soft cushions and enveloping comfort. Easily cleaned award winning Kwalu classic material legs are a stylish and functional look for this lounge or love seat.

Model: MTVA1110LS 33W 32.75D 34.25H 20.5SW 20SD 19SH 25AH