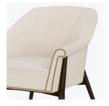

## **Durable Finish**

Kwalu's solid surface (1/8" thick) proprietary finish doesn't have any of the drawbacks of wood. The frames are moisture impervious, graffiti-resistant, easy to clean and maintenance-free.

Steel Reinforced

Our patented steelreinforced joint system uses over 20 pieces of steel in most Kwalu chairs. Stop ongoing and costly furniture replacement.

**Concealed Cleanout** 

Concealed cleanout eliminates a debris build-up behind the seat cushion