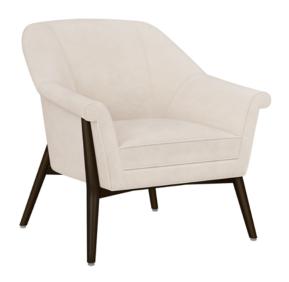

## mantova

Lounge

Kwalu's Mantova Lounge Collection is a cozy combination of gentle recline, soft cushions and enveloping comfort. Easily cleaned award winning Kwalu classic material legs are a stylish and functional look for this lounge or love seat.

Model: MTVA1110LS 33W 32.75D 34.25H 20.5SW 20SD 19SH 25AH