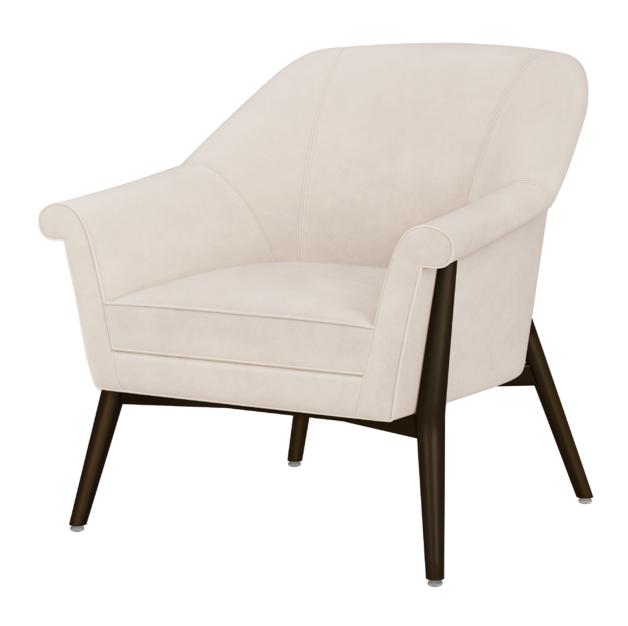

## mantova

Lounge

Kwalu's Mantova Lounge Collection is a cozy combination of gentle recline, soft cushions and enveloping comfort. Easily cleaned award winning Kwalu classic material legs are a stylish and functional look for this lounge or love seat.

Model: MTVA1110LS 33W 32.75D 34.25H 20.5SW 20SD 19SH 25AH